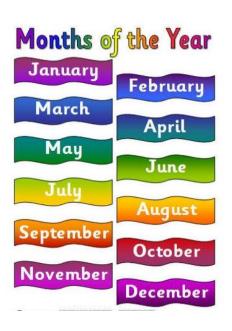

#### 5. Write down the following naming words in the correct column:

march tiger tomato jackfruit

potato june apple dog

| a. Vegetable | b. Month  Houths of the Year  Franks  Houths of the Year  Franks  Franks  Franks  Franks | c. Animal | d. Fruit |
|--------------|------------------------------------------------------------------------------------------|-----------|----------|
| •            | •                                                                                        | •         | •        |
| •            | •                                                                                        | •         | •        |