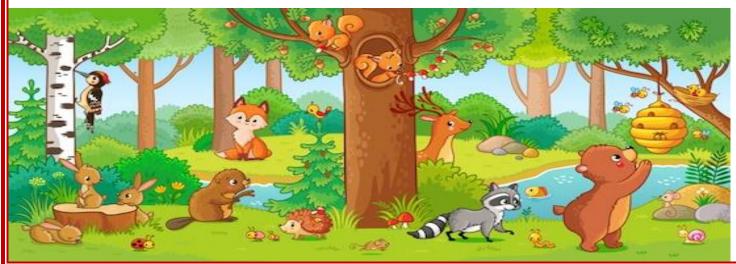

## 3. Colour the farm animals in green and zoo animals in blue:

a.

b.

c.

d.

e.

f.