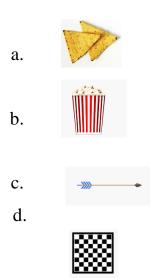

- 13.Zian bought meat for 545 taka and vegetables for 238 taka. For buying which thing he spent more money?
  - a. 283
  - b. 7
  - c. Meat
  - d. vegetables
- 14. Which one more1 then 99?
  - a. 1
  - b. 10
  - c. 100
  - d. 1000
- 15. In 2019, the Bangladesh cricket team played total 16 international one day matches. If they lost in the 5 matches, then how many matches had they win?
  - a. 1
  - b. 11
  - c. 10
  - d. 17
- 16.Which one is the real- life example of triangle?