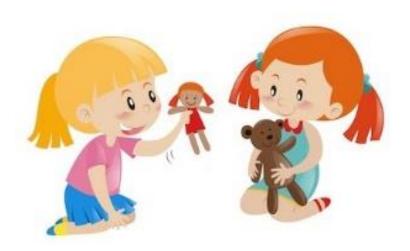

## Q. 1. Read the following questions and put a tick mark ( $\sqrt{\ }$ ) on the correct option:

- i. Who sat by herself?
  - a) Fatima,
- b) Pia,
- c) Ayesha
- ii. How was Ayesha's doll?
  - a) cheap,
- b) new,
- c) ugly
- iii. Who wanted to play with Ayesha's doll?
  - a) Nadia,
- b) Pia,
- c) Nahid
- iv. What did Ayesha learn from Pia?
  - a) Sharing,
- b) drawing,
- c) writing

# Q. 3. Read the following sentences and put a tick mark ( $\sqrt{\ }$ ) on the correct options :

- a) The cake was small. (True / False)
- b) There was no cake left. (True / False)
- c) It is bad to share things. (True / False)
- d) Ayesha was sorry. ( True / False )
- e) Pia told Ayesha to go away. ( True / False )

#### Q. 4. Answer to the following questions:

a) Who Played with her new doll?

| Ans ·    |  |
|----------|--|
| 1 1115 . |  |

b) Did Aysha allow Pia to play with her new doll?

| Ans: |  |
|------|--|
|      |  |

c) What did all the boys and girls do?

| Ans · |  |
|-------|--|
|       |  |

d) Who said "it is good to share things"?

| Ans ·    |  |
|----------|--|
| 1 1115 . |  |