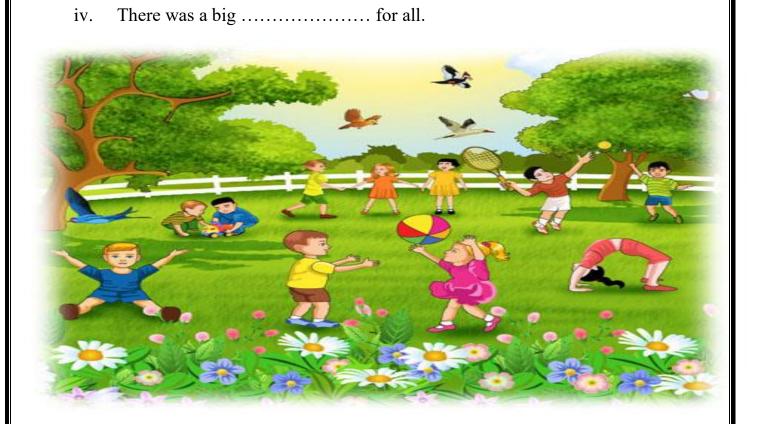

### Q. 6. Join the column A with the column B to make a meaningful sentences:

| A                  | В                |
|--------------------|------------------|
| a) It was          | i.cake for all.  |
| b) Ayesha sat      | ii.break time.   |
| c) She played with | iii.by herself.  |
| d) There was a big | iv.her new doll. |

## Q. 8. Fill in the gaps using suitable words:

|      | cake                       | break | good     | doll |
|------|----------------------------|-------|----------|------|
| i.   | It was                     | time. |          |      |
| ii.  | Ayesha played with her new |       |          |      |
| iii. | Sharing things is          |       |          |      |
| iv.  | There was a                | oig   | for all. |      |