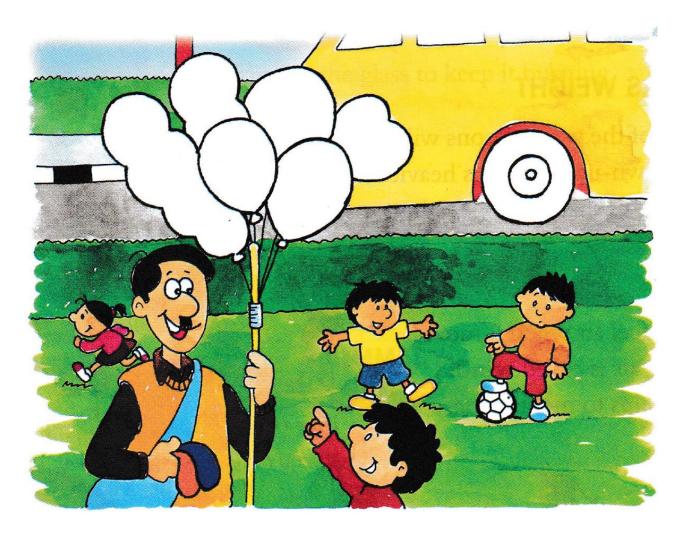

### Color the objects which use air:

Look at the picture below. Things filled with air are not colored. Color these things.

Can you write the names of these things?

- a. B \_\_\_\_ 1 \_\_\_ o \_\_\_\_ s
- b. T \_\_\_\_\_ e
- c. F\_\_\_o \_\_\_b \_\_\_1\_\_\_