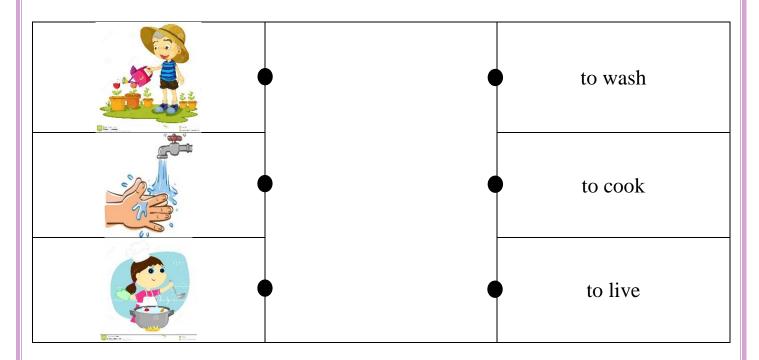

|
| 2) A candle flame needs to burn                                                         |                         |       |                       |
| i. air                                                                                  | ii. water iii.          | glass |                       |
| Read the following sentences and put a tick ( $\sqrt{\ }$ ) mark on the correct option: |                         |       |                       |
| a. Plants and animals need water to live.                                               |                         |       | (True / False)        |
| b. We need water only for drinking.                                                     |                         |       | (True / False)        |

## Match the picture with the correct option:



### Color the objects which use air:



Look at the picture below. Things filled with air are not colored. Color these things.



Can you write the names of these things?

- a. B \_\_\_\_ 1 \_\_\_ o \_\_\_\_ s
- b. T \_\_\_\_\_ e
- c. F\_\_\_o \_\_\_b \_\_\_1\_\_\_

Prepared by: Quamrun Nahar Rakhi,

e-mail: qnrakhi@gmail.com