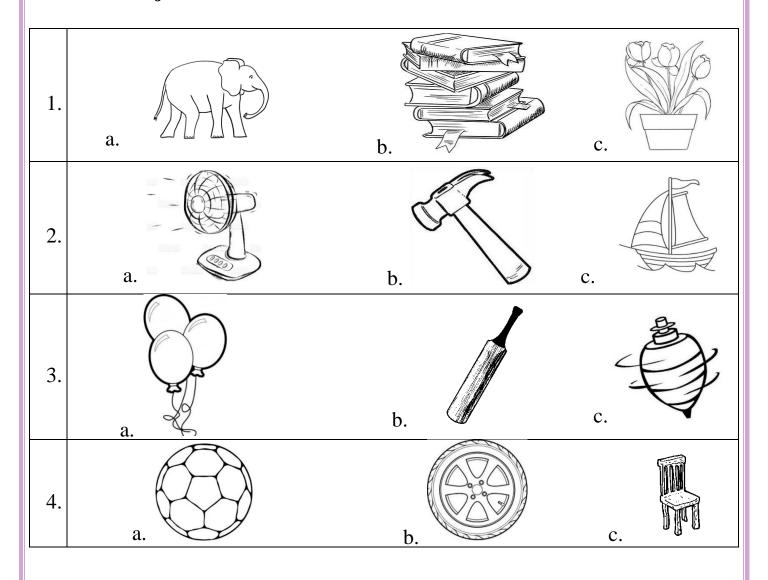

|                         |       |                       |
| i. air                                                                                  | ii. water iii.          | glass |                       |
| Read the following sentences and put a tick ( $\sqrt{\ }$ ) mark on the correct option: |                         |       |                       |
| a. Plants and animals need water to live.                                               |                         |       | (True / False)        |
| b. We need water only for drinking.                                                     |                         |       | (True / False)        |

## Match the picture with the correct option:



### Color the objects which use air:



Look at the picture below. Things filled with air are not colored. Color these things.



Can you write the names of these things?

- a. B \_\_\_\_ 1 \_\_\_ o \_\_\_\_ s
- b. T \_\_\_\_\_ e
- c. F\_\_\_o \_\_\_b \_\_\_1\_\_\_

Prepared by: Quamrun Nahar Rakhi,

e-mail: qnrakhi@gmail.com