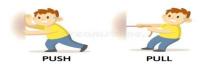

## Q. 1. Write down the following word meaning in the given boxes.

| 1. Worried |         |
|------------|---------|
|            | Unhappy |
|            |         |

| 2. Push |                                         |
|---------|-----------------------------------------|
|         | To move someone or something with force |
|         |                                         |

| Lemonade |                                    |
|----------|------------------------------------|
|          | A juice of lemon, water and suger  |
|          |                                    |
|          |                                    |
| 3. Pull  |                                    |
|          | To move something towards yourself |
|          |                                    |