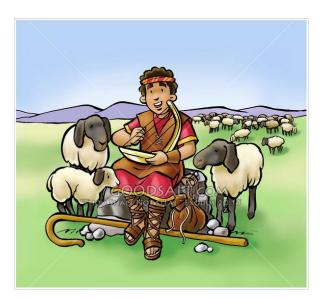

## **1. Answer to the following questions:**

a) Why was the boy sent out?

Ans:

#### b) When did the boy think of having fun?

Ans:

#### c) Who had just left school?

| Ans: |  |
|------|--|
|      |  |
|      |  |

#### d) What does the boy like in the poem

| Ans: |  |
|------|--|
|      |  |
|      |  |

#### e) What kinds of books does the boy like ?

| Ans: |  |
|------|--|
|      |  |
|      |  |

2. Match the column A with the column B with a line to make a meaningful sentence.