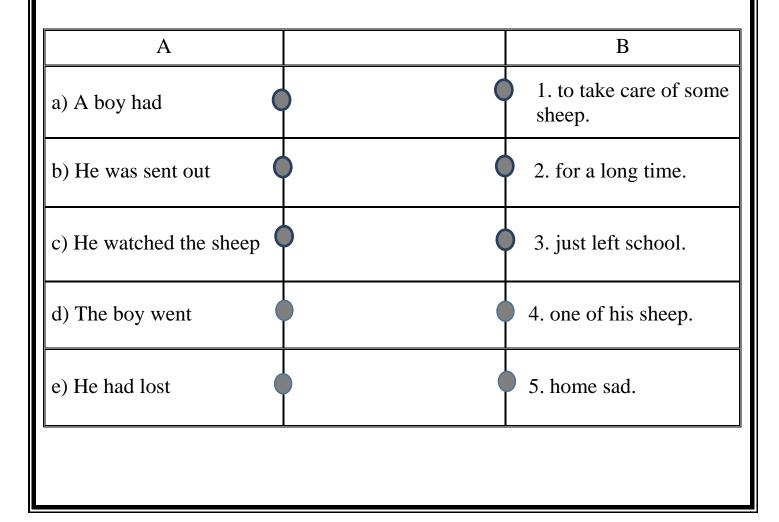

#### e) What kinds of books does the boy like ?

| Ans: |  |
|------|--|
|      |  |
|      |  |

2. Match the column A with the column B with a line to make a meaningful sentence.