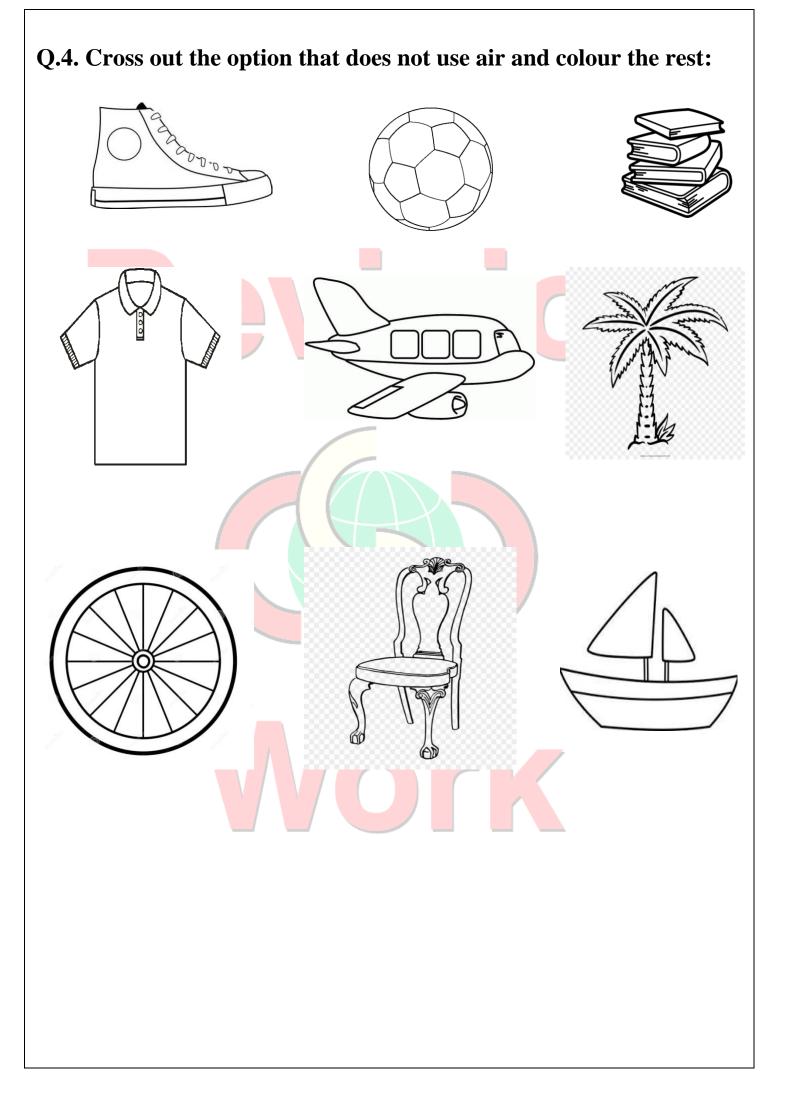

One Section: Pink Date:

Subject: G.Science

Topic: Air & Water

## Q. Make a list of the uses of water taking help from the pictures below:





## Q. 2. Fill the following blanks from the given words appropriately that has in the box:

## **Q.3.Put down tick**( $\sqrt{}$ ) mark in the correct box:

| Sentence                                  |  | False |
|-------------------------------------------|--|-------|
| a) Clean water should be wasted.          |  |       |
| b) We need water only for drinking.       |  |       |
| c) Trees sway when there is no wind.      |  |       |
| d) Air is everywhere.                     |  |       |
| e) Plants and animals need water to live. |  |       |

## **Q.4.** Write the following answers to the questions:

a) What is breeze?

b) What is wind ?