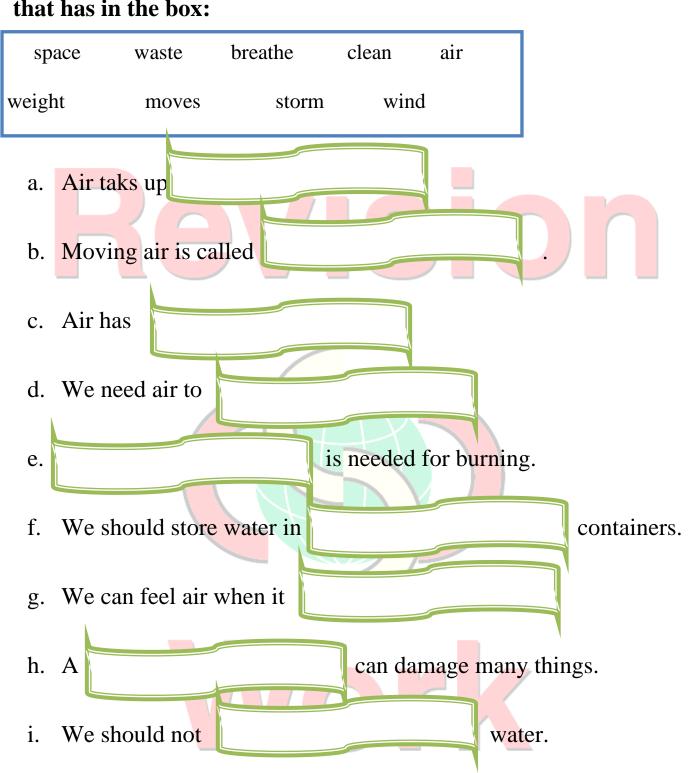

## Q. 2. Fill the following blanks from the given words appropriately that has in the box: