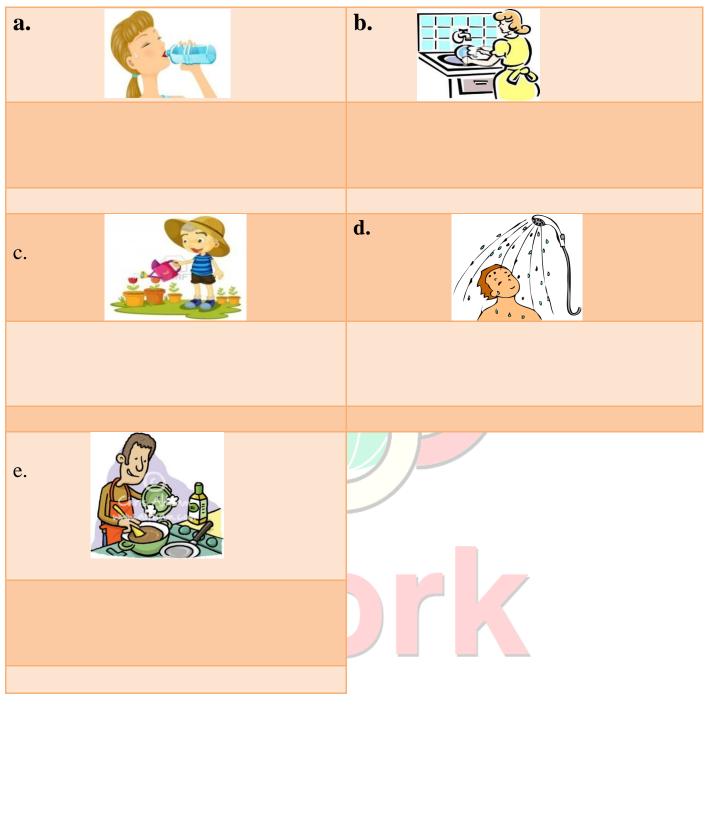

|  | Cosmo | School |
|--|-------|--------|
|--|-------|--------|

Name:

Class: One Section: Pink Date:

Subject: G.Science

Topic: Air & Water

## Q. Make a list of the uses of water taking help from the pictures below:





## Q. 2. Fill the following blanks from the given words appropriately that has in the box:

## **Q.3.Put down tick**( $\sqrt{}$ ) mark in the correct box:

| Sentence                                  |  | False |
|-------------------------------------------|--|-------|
| a) Clean water should be wasted.          |  |       |
| b) We need water only for drinking.       |  |       |
| c) Trees sway when there is no wind.      |  |       |
| d) Air is everywhere.                     |  |       |
| e) Plants and animals need water to live. |  |       |

## **Q.4.** Write the following answers to the questions:

a) What is breeze?

b) What is wind ?