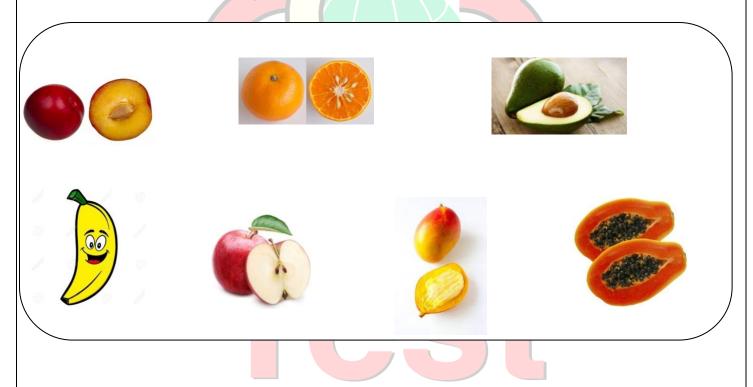

## 3.Read the following sentences & circle the correct pictures:.50x6=3

a) Which fruits have only one seed inside them?

b) Which fruits have many seeds inside them?

| Answers to the following questions in one word:                         | 2x2=     |
|-------------------------------------------------------------------------|----------|
| a. Which four things does a plant need to grow well?                    |          |
|                                                                         |          |
|                                                                         |          |
|                                                                         |          |
|                                                                         |          |
| b. Write 2 vegetables name that are roots.                              |          |
|                                                                         |          |
|                                                                         |          |
| wary the following furite and white their name in the                   | given bo |
| raw the following fruits and write their fiame in the                   | Siven bo |
| Praw the following fruits and write their name in the a. juiciest fruit | Siven bo |
| a. juiciest fruit                                                       | given so |
|                                                                         | given so |
| a. juiciest fruit                                                       | given so |
| a. juiciest fruit                                                       |          |