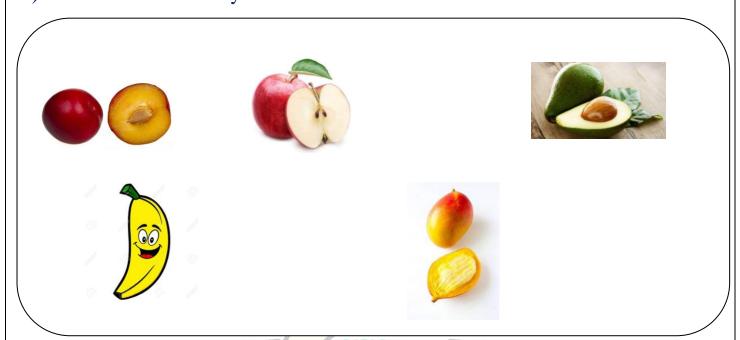

## 3.Read the following sentences & circle the correct pictures:.50x6=3

a) Which fruits have only one seed inside them?

b) Which fruits have many seeds inside them?

| Answers to the following questions in one word:                         | 2x2=     |
|-------------------------------------------------------------------------|----------|
| a. Which four things does a plant need to grow well?                    |          |
|                                                                         |          |
|                                                                         |          |
|                                                                         |          |
|                                                                         |          |
| b. Write 2 vegetables name that are roots.                              |          |
|                                                                         |          |
|                                                                         |          |
| wary the following furite and white their name in the                   | given bo |
| raw the following fruits and write their fiame in the                   | Siven bo |
| Praw the following fruits and write their name in the a. juiciest fruit | Siven bo |
| a. juiciest fruit                                                       | given so |
|                                                                         | given so |
| a. juiciest fruit                                                       | given so |
| a. juiciest fruit                                                       |          |