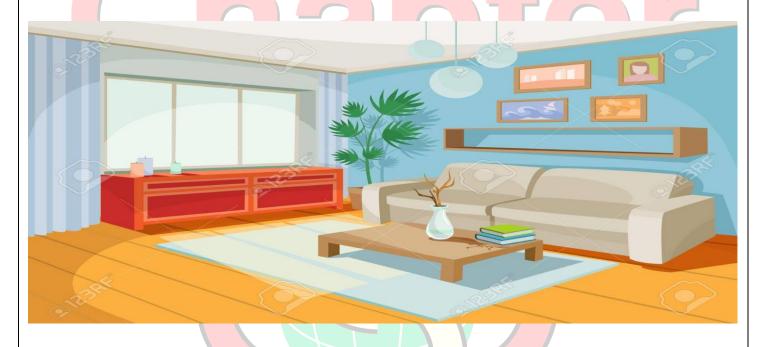

Name: Class:One Section: Pink Date: 27/06/2020

Subject: E.Language Topic:Preposition Marks: 20

& Pronoun

1. Look at the pictures and complete the sentences with correct preposition: 1x6=6

| a. The flower vase is | S | the table. |
|-----------------------|---|------------|
| a. The mower vase is  | 3 | the table. |

b.The mat is the table.

c. The books are the flower vase.

d. The sofa is the table.

e. The plant is the sofa and the window.

f. The table is the sofa.

2. Look at the following pictures ,write down the prepositions in the given boxes and draw a line to match the words: 1x4=4