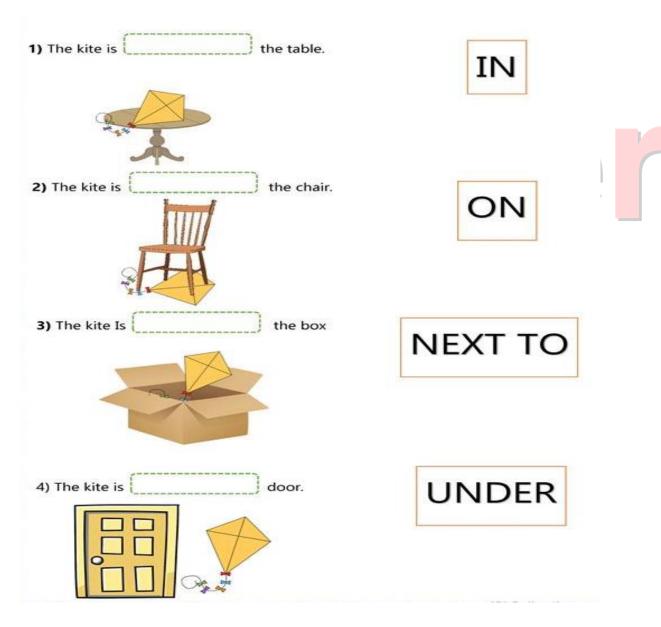

b.The mat is the table.

c. The books are the flower vase.

d. The sofa is the table.

e. The plant is the sofa and the window.

f. The table is the sofa.

2. Look at the following pictures ,write down the prepositions in the given boxes and draw a line to match the words: 1x4=4