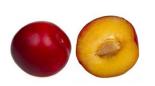

## 1.Read the following sentences & circle the correct pictures:

a) Which fruits have only one seed inside them?

Tahsina Akter

Class-One, G.Science

Fruits, vegetables &

b) Which fruits have many seeds inside them?