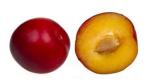

## 1.Read the following sentences & circle the correct pictures:

a) Which fruits have only one seed inside them?

Tahsina Akter

Class-One, G.Science

Fruits, vegetables &

b) Which fruits have many seeds inside them?