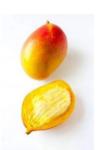

## 1.Read the following sentences & circle the correct pictures:

a) Which fruits have only one seed inside them?

Tahsina Akter

Class-One, G.Science

Fruits, vegetables &

b) Which fruits have many seeds inside them?