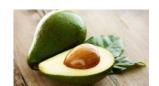

## 1.Read the following sentences & circle the correct pictures:

a) Which fruits have only one seed inside them?

Tahsina Akter

Class-One, G.Science

Fruits, vegetables &

b) Which fruits have many seeds inside them?