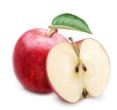

## 1.Read the following sentences & circle the correct pictures:

a) Which fruits have only one seed inside them?

Tahsina Akter

Class-One, G.Science

Fruits, vegetables &

b) Which fruits have many seeds inside them?