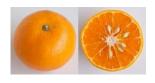

## 1.Read the following sentences & circle the correct pictures:

a) Which fruits have only one seed inside them?

Tahsina Akter

Class-One, G.Science

Fruits, vegetables &

b) Which fruits have many seeds inside them?