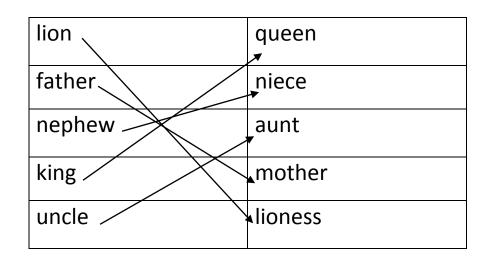

: English Language

**Topic : Pronoun** 

- **1.** a) quicklyb) gentlyc) sadly
- 2. a) gentlyb) hardlyc) quickly
- **3.** a) safelyb) hardly
- **4.** a) loudlyb) neatly

## **Topic : Gender**

| 1. father –       | mother   |
|-------------------|----------|
| brother –         | sister   |
| boy –             | girl     |
| man –             | woman    |
| uncle –           | aunt     |
| king –            | queen    |
| nephew –          | niece    |
| prince –          | princess |
| lion –            | lioness  |
| tiger –           | tigress  |
| <b>2.</b> a) lion |          |

- b) brother
- c) mother
- d) aunt
- e) niece

3.

| Male   | Female   |
|--------|----------|
| tiger  | tigress  |
| boy    | girl     |
| prince | princess |
| man    | woman    |
| king   | queen    |

4.



## **Topic : Preposition Of Time**

- **1.** a) In
  - b) on
  - c) on
  - d) at
  - e) in

2. in

at on

3.

<u>In</u> the morning, I wake up <u>at</u> 7 o'clock. I wash my face, take breakfast and go to school <u>at</u> 8 o'clock. <u>On</u> 3<sup>rd</sup> February was my birthday. All my friends wished me. It was <u>on</u> Tuesday and I also gave them sweets.

**Teacher's mailing address :** rukshatahmedrintee@outlook.com