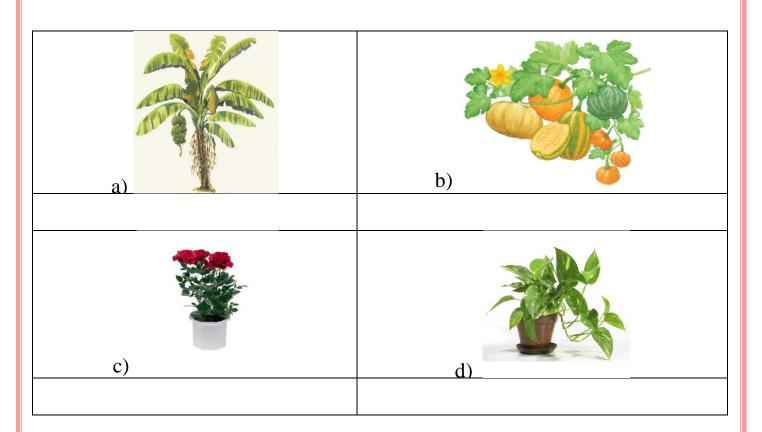

## 5. Chose the correct name of the plant from the box and write it down under the picture:

| rose | banana | money plant | pumpkin |
|------|--------|-------------|---------|
|------|--------|-------------|---------|