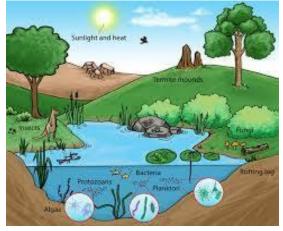

# 13.05.20

# Lecture - 1 OURENVIRONMENT

**Defination:-**Everything around us makes our environment.

## **Elements of environment:-**

Plants, animals, oceans, rivers, houses, roads, schools, colleges, hills, mountains, soil,

water, sun, moon and people around us make our environment,

## Kinds of environment:-

- 1. Natural environment
- 2. Social environment

**Natural environment:-**The nature around us, such asplants, animals, the sun, the moon, hills, soil, riversetc are natural environment.



**Social environment:-**Man made things around us such as—houses, schools, colleges, playground, roads are social environement.



Notes:

## Write down the correct answer

1.Do we have plants and animals in our environment?

a)Yes b)No

ans: Yes

2.Should we always keep our environment healthy?

a)Yes b)No

ans:Yes

3.Is our school a part of our environment?

a)Yes b)No

ans:Yes

4. Does everything around us exist in our environment?

a)yes b)No

ans:Yes

5. Are the sun and the moon part of our social environment?

a)Yes b)No

ans:No

# Н.₩:

1. Give 5 example of natural environment

2. Give 5 example of social environment