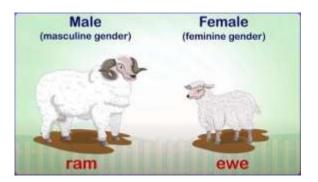

## **Masculine Gender**

#### Men, boys and male animals are of masculine gender.

#### Example: