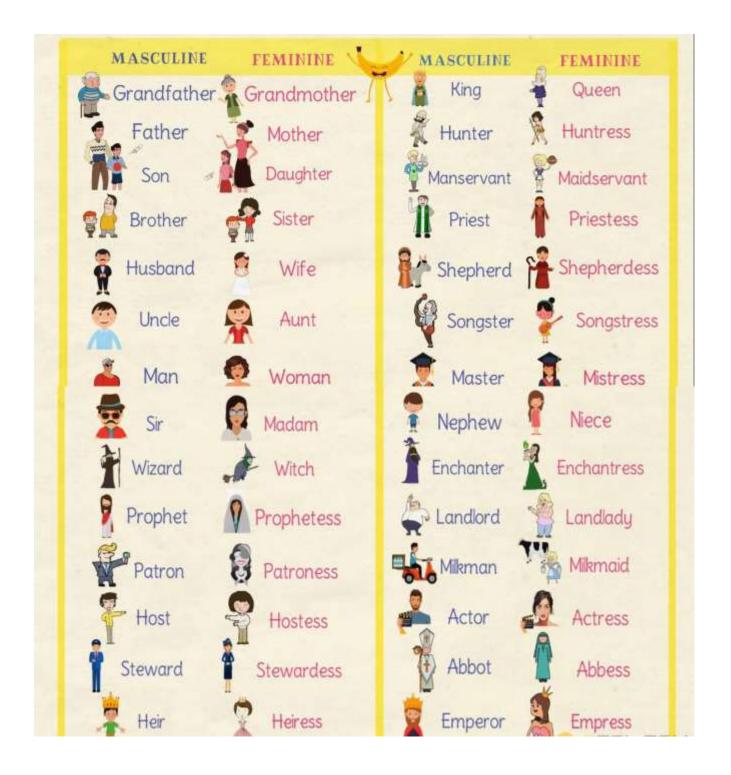

## Comparative Study on Masculine & Feminine Gender

## A List of

## **Masculine & Feminine Gender**

Exercise1:Matcheachmasculinegendertoitsfemininegender accurate.

Afia Zahin