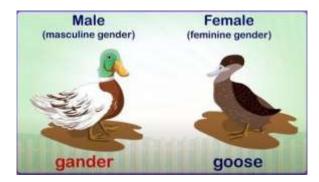

Exercise 4: Match column A with column B to find the appropriate opposite gender of each word:

| Column A<br>a.Prince                                                                                                                                                                                            | Column B<br>1.Gander                                                                                                                                                                              |
|-----------------------------------------------------------------------------------------------------------------------------------------------------------------------------------------------------------------|---------------------------------------------------------------------------------------------------------------------------------------------------------------------------------------------------|
| <ul> <li>b. Goose</li> <li>c. Duchess</li> <li>d. Actress</li> <li>e. Lion</li> <li>f. Tiger</li> <li>g. Deer</li> <li>h. Emperor</li> <li>i. God</li> <li>j. Son</li> <li>k. Drake</li> <li>l. Bull</li> </ul> | <ol> <li>Duke</li> <li>Tigress</li> <li>Buck</li> <li>Empress</li> <li>Goddess</li> <li>Daughter</li> <li>Duck</li> <li>Cow10.</li> <li>Princess11.</li> <li>Actor12.Li</li> <li>oness</li> </ol> |
| Balloon                                                                                                                                                                                                         |                                                                                                                                                                                                   |