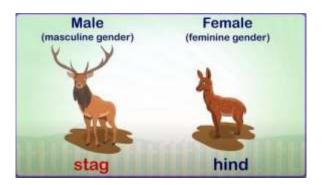

# **Exercise 2: Complete each sentence by using a noun of opposite gender to that in bold type:**

- **a.** Farmer Moti keeps two **bulls**and eight\_\_\_\_\_.
- **b.** The **drake** swam on the pondwhilethe <u>e.</u> waddled round the farmyard with her littleones.
- c. A record price was paidforthe\_\_\_\_\_and thecows.
- **d.** The wool on the **ewe** was thicker than thaton the\_\_\_\_\_.
- e. The**Prince**and \_\_\_\_\_are onholiday.
- **f.** There were three puppies; one **bitch**and three\_\_\_\_\_.
- g. The red **deer** hadantlers; the\_\_\_\_\_hadnone.
- h. Last year we made a visit to our**uncle**and in Narsingdi.