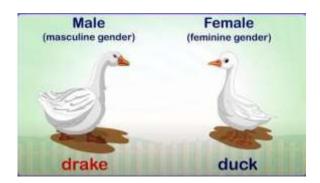

# **Exercise 2: Complete each sentence by using a noun of opposite gender to that in bold type:**

- **a.** Farmer Moti keeps two **bulls**and eight\_\_\_\_\_.
- **b.** The **drake** swam on the pondwhilethe <u>e.</u> waddled round the farmyard with her littleones.
- c. A record price was paidforthe\_\_\_\_\_and thecows.
- **d.** The wool on the **ewe** was thicker than thaton the\_\_\_\_\_.
- e. The**Prince**and \_\_\_\_\_are onholiday.
- **f.** There were three puppies; one **bitch**and three\_\_\_\_\_.
- g. The red **deer** hadantlers; the\_\_\_\_\_hadnone.
- h. Last year we made a visit to our**uncle**and in Narsingdi.