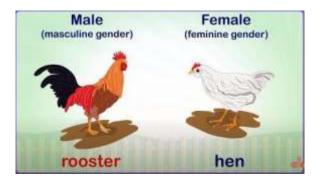

### **Feminine Gender**

#### Women, girls and female animals are of feminine gender.

**Example:** 