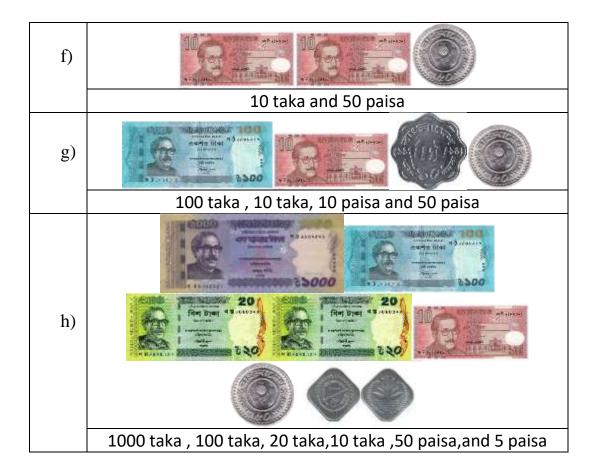

## **Assess your learning**

- 1. Make a list of Bangladeshi coins and notes.
- 2. Count the total amount and write down in your answer script.

| a) | 50 paisa              |  |  |  |
|----|-----------------------|--|--|--|
| b) |                       |  |  |  |
|    | 50 paisa              |  |  |  |
| c) |                       |  |  |  |
|    | 10 paisa              |  |  |  |
| d) |                       |  |  |  |
|    | 10 paisa and 50 paisa |  |  |  |
| e) |                       |  |  |  |
|    | 5 paisa               |  |  |  |