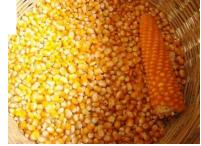

## Sources of carbohydrate

Foods containing carbohydrate according to its amount from the highest to the lowest

- 1. Sugar, molasses, sugar-candy, candy, chocolate, sweet meats.
- 2. Sagu, corn flour
- 3. Rice, barley, wheat, maize
- 4. Potato
- 5. Different kinds of dry fruits, e.g., dates, raisin, etc.
- 6. Different kinds of lentils, soya bean, nuts.
- 7. Fresh fruits, grapes, banana, apple, mango, jackfruit, pineapple etc.

50% to 60% of total calorie that we need everyday should be taken from the food containing carbohydrate.

Image: Different kind of food containing carbohydrate