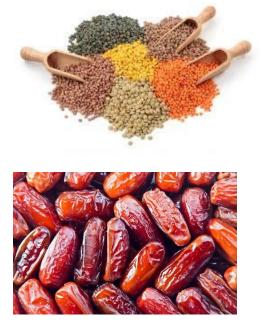

## Sources of carbohydrate

Foods containing carbohydrate according to its amount from the highest to the lowest

- 1. Sugar, molasses, sugar-candy, candy, chocolate, sweet meats.
- 2. Sagu, corn flour
- 3. Rice, barley, wheat, maize
- 4. Potato
- 5. Different kinds of dry fruits, e.g., dates, raisin, etc.
- 6. Different kinds of lentils, soya bean, nuts.
- 7. Fresh fruits, grapes, banana, apple, mango, jackfruit, pineapple etc.

50% to 60% of total calorie that we need everyday should be taken from the food containing carbohydrate.

Image: Different kind of food containing carbohydrate