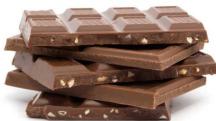

## Sources of carbohydrate

Foods containing carbohydrate according to its amount from the highest to the lowest

- 1. Sugar, molasses, sugar-candy, candy, chocolate, sweet meats.
- 2. Sagu, corn flour
- 3. Rice, barley, wheat, maize
- 4. Potato
- 5. Different kinds of dry fruits, e.g., dates, raisin, etc.
- 6. Different kinds of lentils, soya bean, nuts.
- 7. Fresh fruits, grapes, banana, apple, mango, jackfruit, pineapple etc.

50% to 60% of total calorie that we need everyday should be taken from the food containing carbohydrate.

Image: Different kind of food containing carbohydrate