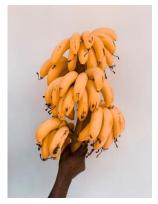

## Sources of carbohydrate

Foods containing carbohydrate according to its amount from the highest to the lowest

- 1. Sugar, molasses, sugar-candy, candy, chocolate, sweet meats.
- 2. Sagu, corn flour
- 3. Rice, barley, wheat, maize
- 4. Potato
- 5. Different kinds of dry fruits, e.g., dates, raisin, etc.
- 6. Different kinds of lentils, soya bean, nuts.
- 7. Fresh fruits, grapes, banana, apple, mango, jackfruit, pineapple etc.

50% to 60% of total calorie that we need everyday should be taken from the food containing carbohydrate.

Image: Different kind of food containing carbohydrate