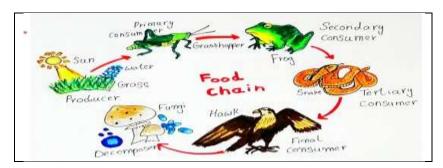

## **Vacation work for Class-8**

- Read out the whole chapter-14(Environment and Ecosystem)
- Make 50 multiple choice questions with answers.
- Solve the following creative questions:

1.

- a) What is called food web?
- b) What is meant by decomposer?
- c) Describe the energy flow of the food chain mentioned in the above stem.
- d) "In the food chain of above stem all the elements are dependent on the producer."-Analyze it.
- 2. Elements of an ecosystem of an area are as follows:
  - i. sun ii. grass iii. rat iv. snake v. eagle
  - a) What is abiotic component?
  - b) The cow is the consumer of which sphere? Explain.
  - c) Explain the food web making it with the components of the stem.
  - d) If grass in the ecosystem formed with the components of the stem increases, will there be any change of the number of consumers of the latest sphere? Analyze.