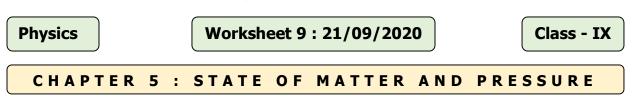

## **Creative Questions**

**1.** Observe the following figure carefully and answer the questions.

- a) Find out the value of  $F_2$ .
- b) Is there any change of work done in both the pistons according to the given information of the stem? Analyze your answer with mathematical logic.
- 2. Observe the following figure carefully and answer the questions.