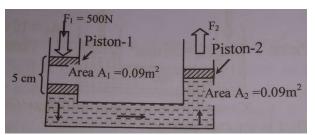

## **Creative Questions**

**1.** Observe the following figure carefully and answer the questions.

- a) Find out the value of  $F_2$ .
- b) Is there any change of work done in both the pistons according to the given information of the stem? Analyze your answer with mathematical logic.
- 2. Observe the following figure carefully and answer the questions.

- a) Find out the value of  $F_2$ .
- b) Is there any change of work done in both the pistons according to the given stem? analyze it with logic.