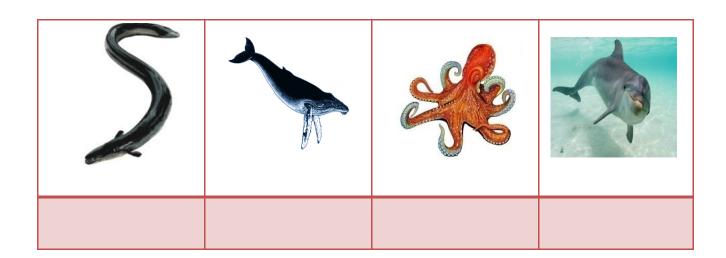

## 2. .Here are some animals which live in the sea. Write the correct name under each picture:

| Dolphin | Whale | Eel | Octopus |
|---------|-------|-----|---------|