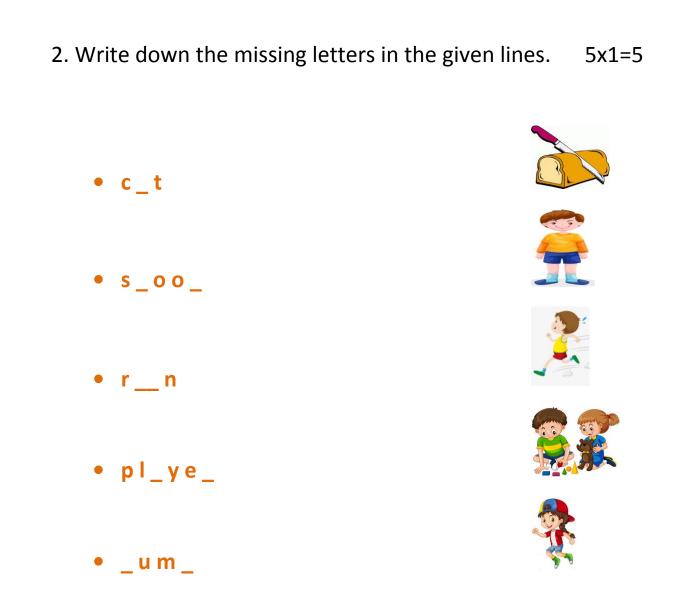

## Total mark-20

Write down the past and past participle form of the given verbs in the given box.
4x2=8

| Present | Past | Past Participle |
|---------|------|-----------------|
| read    |      |                 |
| cry     |      |                 |
| eat     |      |                 |
| sit     |      |                 |