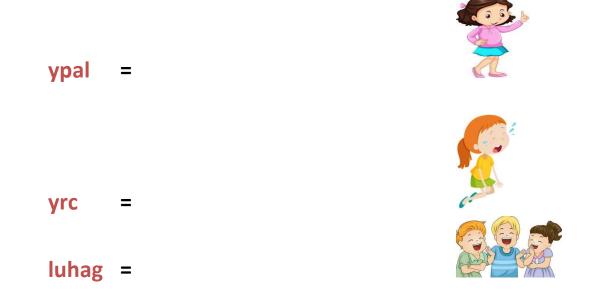

4. Re-arrange the following jumbled words and write it in the given space. 3x1=3