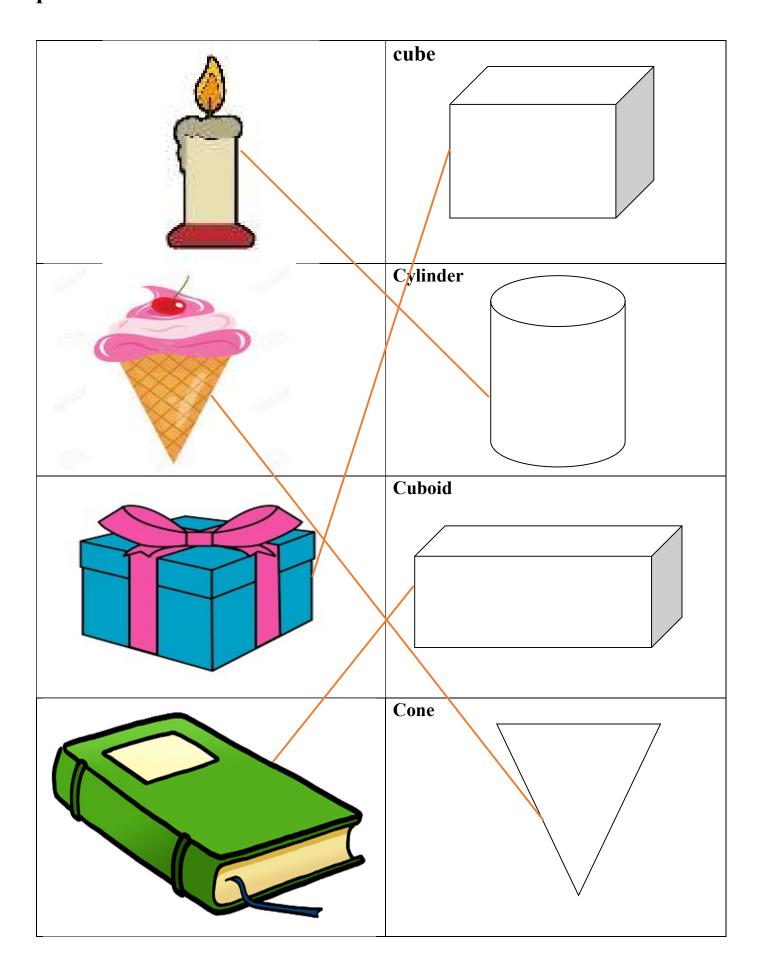

Class One Subject: Math

Topic – Shapes

**Day - Thursday** 

**Revision Answersheet** 

Day - 1/10/2020

## 1. Put a tick (√) on right side basis of the correct shapes:

| ●Cube               |
|---------------------|
| <b>√</b> •Cone      |
| ●Cuboid             |
| <b>√</b> • Cube     |
| ●Cuboid             |
| • Cylinder          |
| <b>√</b> • Cylinder |
| ● Cone              |
| ● Cube              |
| ● Cylinder          |
| ● Cube              |
| <b>√</b> • Cuboid   |

## 2. Draw a straight line to match the correct shapes with the alike pictures.



## 3. Identify and colour the correct shapes.





4. Write down the following shapes name in the blank boxes beside the pictures.



**Prepared by: Ibnat Zuva** 

Teacher's mail address: zuva.ibnat@yahoo.com