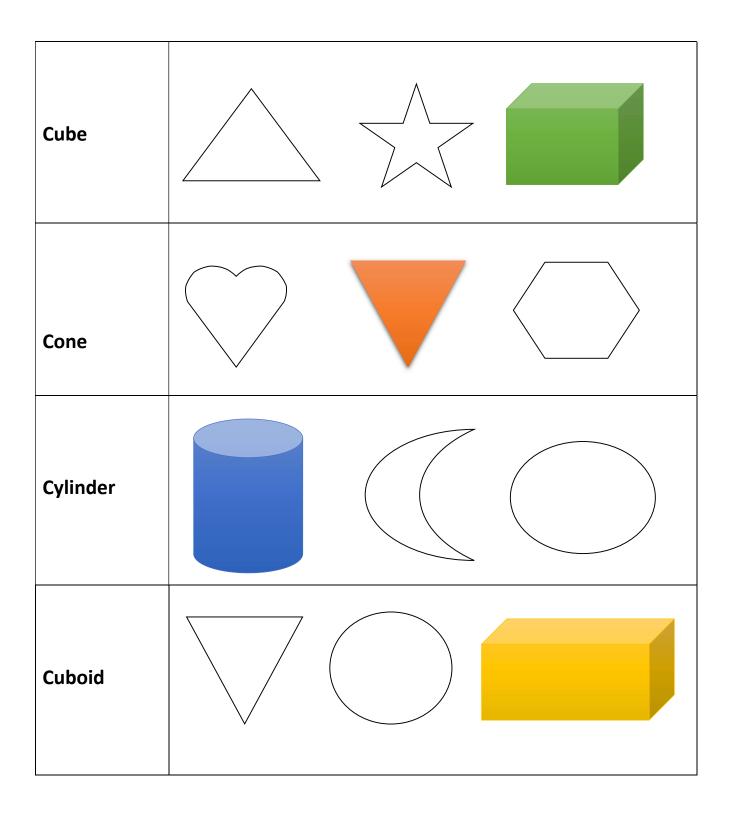

## 3. Identify and colour the correct shapes.

4. Write down the following shapes name in the blank boxes beside the pictures.

**Prepared by: Ibnat Zuva** 

Teacher's mail address: zuva.ibnat@yahoo.com