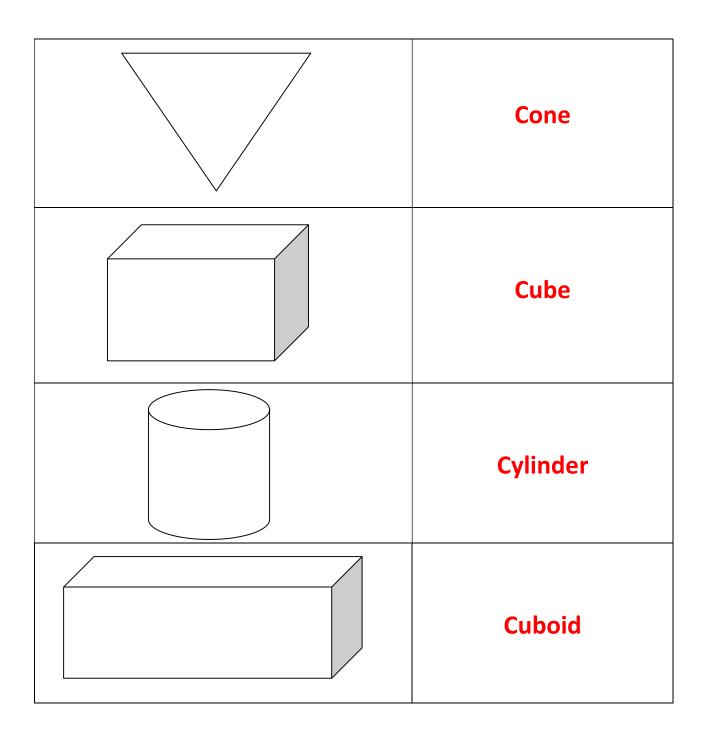

Class One Subject: Math

Topic – Shapes

**Day - Thursday** 

**Revision Answersheet** 

Day - 1/10/2020

## 1. Put a tick (√) on right side basis of the correct shapes:

| ●Cube               |
|---------------------|
| <b>√</b> •Cone      |
| ●Cuboid             |
| <b>√</b> • Cube     |
| ●Cuboid             |
| • Cylinder          |
| <b>√</b> • Cylinder |
| ● Cone              |
| ● Cube              |
| ● Cylinder          |
| ● Cube              |
| <b>√</b> • Cuboid   |

## 2. Draw a straight line to match the correct shapes with the alike pictures.



## 3. Identify and colour the correct shapes.





4. Write down the following shapes name in the blank boxes beside the pictures.



**Prepared by: Ibnat Zuva** 

Teacher's mail address: zuva.ibnat@yahoo.com