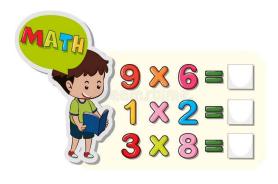

Class One Topic – Times table Day - Thursday

Subject: Math Revision Answersheet Day - 5/11/2020

1.Mark if these are right ( $\checkmark$ ) or wrong ( $\times$ ). If they are wrong then write the correct answer.

| 8 × 2 = 16 | ✓ |            |
|------------|---|------------|
| 8 × 3 = 25 | × | 8 × 3 = 24 |
| 8 × 5 = 40 | ✓ |            |
| 8 × 6 = 49 | × | 8 × 6 = 48 |
| 8 × 8 = 64 | ✓ |            |
| 8 × 9 = 70 | × | 8 × 9 = 72 |





## 2.Choose exact answer from the right side and write in the appropriate box.

9 × 0 = 0

9 × 1 = 9

9 × 2 = 18

9 × 3 = **27** 

9 × 4 = 36

9 × 5 = 45

9 × 6 = 54

9 × 7 = 63

9 × 8 = **72** 

9 × 9 = **81** 

9 × 10 = 90

18

36

54

81

0

9

72

90

45

27

63

3. Draw lines to match the 10 times table fact to its answers.

| 10 × 3=  | 80  | 10 × 2= | 40 |
|----------|-----|---------|----|
| 10 × 10= | 30  | 10 × 4= | 60 |
| 10 × 8=  | 100 | 10 × 5= | 20 |
| 10 × 1=  | 70  | 10 × 6= | 90 |
| 10 × 7=  | 10  | 10 × 9= | 50 |



**Prepared by: Ibnat Zuva** 

Teacher's mail address: zuva.ibnat@yahoo.com