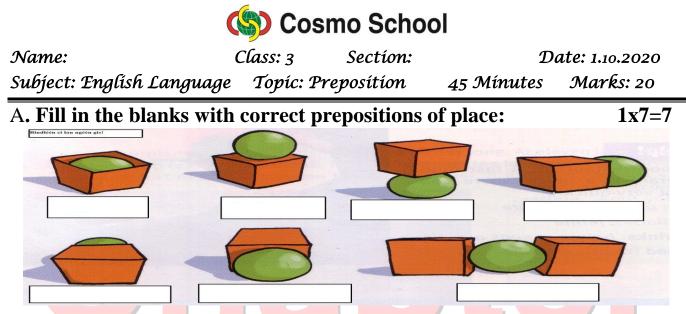

**B.** Follow the picture and fill in the blanks with correct prepositions:

1x6=6

C. Choose and write the correct answer:

- 1. I love to go swimming at the beach ... summer.
  - a) at
  - b) in
  - c) on