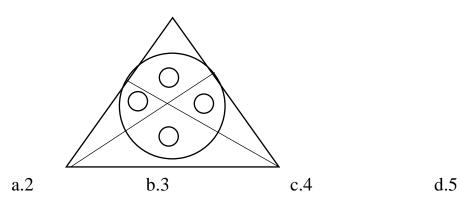

## **Chapter: Geometry**

\*\*\*\*\* CHT DATE : 24 / 09 / 2020

\*\*\*\*\* Practice sheet 1 and 2

1. How many circles are there in the figure?

2. Rimi has 4 groups of shapes. In which group she will put a ring,