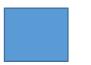

## Prepared by Shameema Akhtar

Date: 22/09/2020

3. Name the shape which is shaded bellow?

- a. Quadrilateral
- b. circle
- c. Triangle
- d. star

4. Which shape is not shown here?

- a. Quadrilateral
- b. circle
- c. Triangle d. star

- 5. Which shape has four sides?
  - a. Quadrilateral
- b. circle
- c. Triangle
- d. star