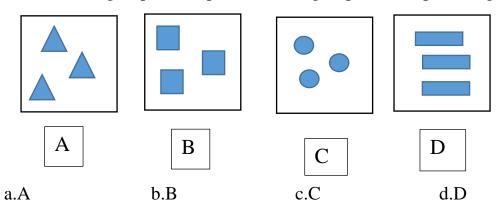

## **Chapter: Geometry**

\*\*\*\*\* CHT DATE : 24 / 09 / 2020

\*\*\*\*\* Practice sheet 1 and 2

1. How many circles are there in the figure?

2. Rimi has 4 groups of shapes. In which group she will put a ring,