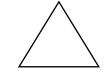

## Prepared by Shameema Akhtar

Date: 22/09/2020

3. Name the shape which is shaded bellow?

- a. Quadrilateral
- b. circle
- c. Triangle
- d. star

4. Which shape is not shown here?

- a. Quadrilateral
- b. circle
- c. Triangle d. star

- 5. Which shape has four sides?
  - a. Quadrilateral
- b. circle
- c. Triangle
- d. star