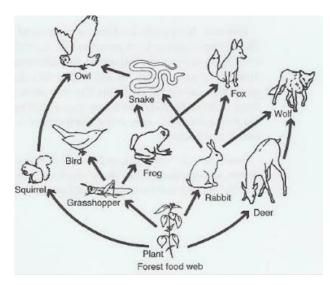

## Answer the following questions:

a. What is food web? Explain it.

Answer: Several food chains connecting together make a food web.

In an ecosystem. there are many food chains. All the plants and animals are part of several food chains. For example, a hawk may eat a mouse, a squirrel, a frog or some other animals. The snake may eat a rabbit, a rat or some other animals. Several food chains connecting together make a food web. This is known as food web.

b. What is food chain? Draw a picture of a food web.

Answer: Food chain:

The path of food energy in an ecosystem from plants to animals is called food chain.

## Picture of a food web: